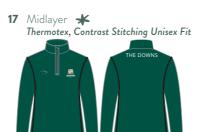

| No. | $\bigcirc$     | Games Kit - Checklist                                   |
|-----|----------------|---------------------------------------------------------|
| 1   | Tracksuit Top  | - Stormtex, Full Zip, Unisex Fit                        |
| 2   | Training Pant  | s - Performatex, Girls and Unisex Fit                   |
| 3   | Match skort    | - Hydrocool Lite with Climaskin Undershort (girls)      |
| 4   | PE Shorts (P   | olyester)                                               |
| 5   | Rugby Shorts   | s - Performatex Xtra                                    |
| 6   | Games Socks    |                                                         |
| 7   | Boy's Games    | Shirt                                                   |
| 8   | Girl's Games   | Shirt                                                   |
| 9   | Unisex cricke  | t shirt                                                 |
| 10  | Unisex cricke  | t trousers                                              |
| 11  | Unisex cricke  | t long-sleeved jumper                                   |
| 12  | Unisex cricke  | t slipover                                              |
| 13  | Astro trainers | s for Hockey                                            |
| 14  | Rugby boots    | with rounded studs                                      |
| 15  | Outdoor train  | ners                                                    |
| 16  | Holdall Sport  | s Bag (old design bag can be used until September 2025) |
| 17  | Midlayer - Th  | permotex, Contrast Stitching Unisex Fit (optional)      |
| 18  | Baselayer Top  | o - Climaskin (optional)                                |
| 19  | Baselayer Leg  | ggings - Climaskin (optional)                           |
| 20  | Subcoat (opt   | ional)                                                  |