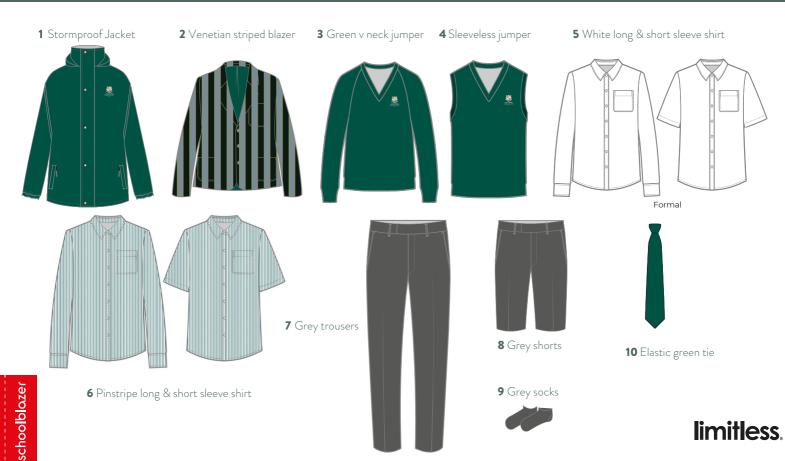

#### BOYS

| No. | $\bigcirc$ | Uniform Guide - Checklist                                            |
|-----|------------|----------------------------------------------------------------------|
| 1   |            | Green stormproof, crested                                            |
| 2   |            | Venetian striped blazer, un-crested                                  |
| 3   |            | Bottle green v neck, crested (option based on preference)            |
| 4   |            | Bottle green sleeveless v neck, crested (option based on preference) |
| 5   |            | White shirt, short and long sleeve (formal uniform)                  |
| 6   |            | Green and white pinstripe shirt, short and long sleeve               |
| 7   |            | Mid-grey trousers                                                    |
| 8   |            | Mid-grey shorts                                                      |
| 9   |            | Grey socks                                                           |
| 10  |            | Elastic green Tie (formal)                                           |