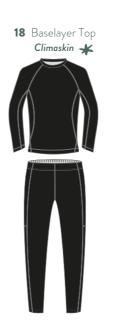

| No. | $\bigcirc$     | Games Kit - Checklist                                   |
|-----|----------------|---------------------------------------------------------|
| 1   | Tracksuit Top  | - Stormtex, Full Zip, Unisex Fit                        |
| 2   | Training Pant  | s - Performatex, Girls and Unisex Fit                   |
| 3   | Match skort    | - Hydrocool Lite with Climaskin Undershort (girls)      |
| 4   | PE Shorts (P   | olyester)                                               |
| 5   | Rugby Shorts   | s - Performatex Xtra                                    |
| 6   | Games Socks    |                                                         |
| 7   | Boy's Games    | Shirt                                                   |
| 8   | Girl's Games   | Shirt                                                   |
| 9   | Unisex cricke  | t shirt                                                 |
| 10  | Unisex cricke  | t trousers                                              |
| 11  | Unisex cricke  | t long-sleeved jumper                                   |
| 12  | Unisex cricke  | t slipover                                              |
| 13  | Astro trainers | s for Hockey                                            |
| 14  | Rugby boots    | with rounded studs                                      |
| 15  | Outdoor train  | ners                                                    |
| 16  | Holdall Sport  | s Bag (old design bag can be used until September 2025) |
| 17  | Midlayer - Th  | permotex, Contrast Stitching Unisex Fit (optional)      |
| 18  | Baselayer Top  | o - Climaskin (optional)                                |
| 19  | Baselayer Leg  | ggings - Climaskin (optional)                           |
| 20  | Subcoat (opt   | ional)                                                  |